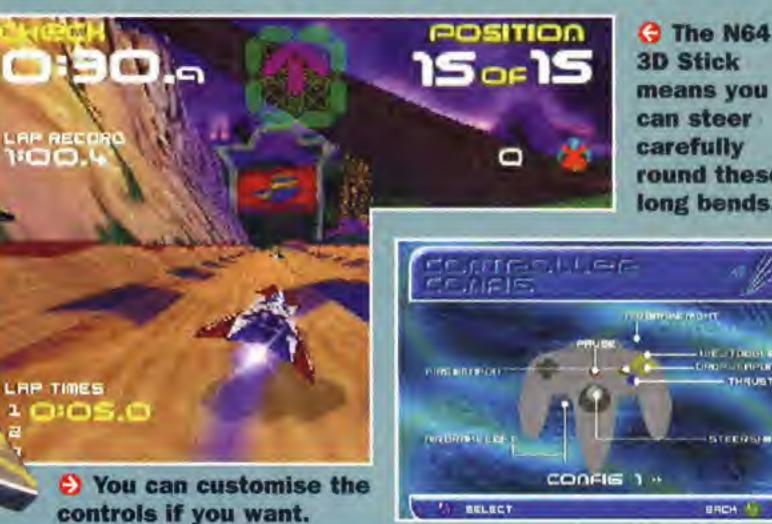

# STICK IT TO 'EM!

Because the Nintendo 64's joypad is so different from the PlayStation's, a new control system has been used for Wipeout 64. You hold the pad as you would for most N64 games, with your left thumb steering the ship using the analogue 3D Stick. Being

able to steer gently comes in handy on the new race tracks which require some smooth steering around gradual corners. In case you're wondering, the R shoulder button and Z Trigger work as the right and left air brakes respectively.

means you round these long bends.

CHECH 0:33.4

CHP RECORD

UTOPI

• Gold: 36.5 seconds Silver: 39.0 seconds •Bronze: 41.0 seconds

**CLASS:** Rapier

DIRDX

LAPS: 1